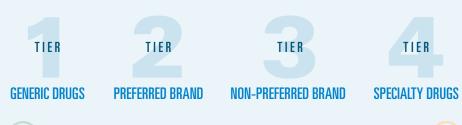

# Health Plan Options

|                                                                                                                                                | Option 1<br>PPO                         |                              | Option 2<br>PPO                        |                                 | Option 3<br>Qualified High-Deductible<br>Health Plan (QHDHP) |                                |  |
|------------------------------------------------------------------------------------------------------------------------------------------------|-----------------------------------------|------------------------------|----------------------------------------|---------------------------------|--------------------------------------------------------------|--------------------------------|--|
|                                                                                                                                                | In network                              | Out of network               | In network                             | Out of network                  | In network                                                   | Out of network                 |  |
| Deductible (Calendar Year)                                                                                                                     |                                         |                              |                                        |                                 |                                                              |                                |  |
| Individual                                                                                                                                     | \$1,250                                 | \$2,500                      | \$1,500                                | \$3,000                         | \$2,000                                                      | \$4,000                        |  |
| Family                                                                                                                                         | \$2,500                                 | \$5,000                      | \$3,000                                | \$6,000                         | \$4,000                                                      | \$8,000                        |  |
| Deductible and Out-of-pocket                                                                                                                   |                                         | 11.1                         |                                        |                                 |                                                              |                                |  |
| Coinsurance                                                                                                                                    | Embe                                    | dded                         | Embedded                               |                                 | Aggregate                                                    |                                |  |
| Covered person pays                                                                                                                            | 30%                                     | 50%                          | 30%                                    | 50%                             | 20%                                                          | 50%                            |  |
| Out-of-pocket Limit (Calendar                                                                                                                  |                                         | 30 70                        | 30 70                                  | 30 /0                           | 20 /0                                                        | 30 /0                          |  |
| Individual                                                                                                                                     | \$5,000                                 | \$8,000                      | \$5,000                                | \$9,000                         | \$4,000                                                      | \$12,500                       |  |
| Family                                                                                                                                         | \$10,000                                | \$16,000                     | \$10,000                               | \$18,000                        | \$8,000                                                      | \$25,000                       |  |
| Hospital Services                                                                                                                              |                                         |                              |                                        |                                 |                                                              |                                |  |
| Inpatient                                                                                                                                      | Deductible and coinsurance              | Deductible and coinsurance   | Deductible and coinsurance             | Deductible and coinsurance      | Deductible and coinsurance                                   | Deductible and coinsurance     |  |
| Outpatient                                                                                                                                     | Deductible and                          | Deductible and               | Deductible and                         | Deductible and                  | Deductible and                                               | Deductible and                 |  |
| ·                                                                                                                                              | coinsurance                             | coinsurance                  | coinsurance                            | coinsurance                     | coinsurance                                                  | coinsurance                    |  |
| Physician Office                                                                                                                               |                                         | Deductible and               |                                        | Deductible and                  | Deductible and                                               | Deductible and                 |  |
| Primary care physician                                                                                                                         | \$50 copay                              | coinsurance                  | \$30 copay                             | coinsurance                     | coinsurance                                                  | coinsurance                    |  |
| Specialist                                                                                                                                     | \$75 copay                              | Deductible and coinsurance   | \$60 copay                             | Deductible and coinsurance      | Deductible and coinsurance                                   | Deductible and coinsurance     |  |
| Other covered services and supplies provided in the                                                                                            | Applicable office visit copay           | Deductible and coinsurance   | Applicable office visit copay          | Deductible and coinsurance      | Deductible and coinsurance                                   | deductible and coinsurance     |  |
| physician's office Telehealth Services                                                                                                         | сориу                                   | comparance                   | Сорау                                  | comparance                      | Comparation                                                  | comounance                     |  |
| By a designated provider                                                                                                                       | \$10 copay                              | Not covered                  | \$10 copay                             | Deductible and coinsurance      | Deductible and coinsurance                                   | Deductible and coinsurance     |  |
| Preventive Services                                                                                                                            |                                         |                              |                                        |                                 |                                                              |                                |  |
| Health Care Reform (HCR) required preventive services (may be subject to limits that include, but are not limited to age, gender and frequency | Plan pays 100%                          | Deductible and coinsurance   | Plan pays 100%                         | Deductible and coinsurance      | Plan pays 100%                                               | Deductible and coinsurance     |  |
| HCR required covered preventive services (outside of limits)                                                                                   | Plan pays 100%                          | Deductible and coinsurance   | Plan pays 100%                         | Deductible and coinsurance      | Plan pays 100%                                               | Deductible and coinsurance     |  |
| Other covered preventive services not required by HCR                                                                                          | Plan pays 100%                          | Deductible and coinsurance   | Plan pays 100%                         | Deductible and coinsurance      | Plan pays 100%                                               | Deductible and coinsurance     |  |
| Emergency Room and Urgent C                                                                                                                    | Emergency Room and Urgent Care Facility |                              |                                        |                                 |                                                              |                                |  |
| Urgent care facility                                                                                                                           | \$75 copay                              | Deductible and coinsurance   | \$75 copay                             | Deductible and coinsurance      | Deductible and coinsurance                                   | Deductible and coinsurance     |  |
| Emergency care (services received in a hospital emergency room setting)                                                                        | \$150 copay then coinsurance            | In-network level of benefits | \$150 copay then<br>coinsurance        | In-network level of<br>benefits | Deductible and coinsurance                                   | In-network level of benefits   |  |
| Mental Illness and/or Substan                                                                                                                  |                                         | ouse Services                |                                        |                                 |                                                              |                                |  |
| Inpatient                                                                                                                                      | Deductible and coinsurance              | Deductible and coinsurance   | Deductible and coinsurance             | Deductible and coinsurance      | Deductible and coinsurance                                   | Deductible and coinsurance     |  |
| Outpatient                                                                                                                                     | Deductible and coinsurance              | Deductible and coinsurance   | Deductible and coinsurance             | Deductible and coinsurance      | Deductible and coinsurance                                   | Deductible and coinsurance     |  |
| Office services                                                                                                                                | Plan pays 100%                          | Deductible and coinsurance   | Plan pays 100%                         | Deductible and coinsurance      | Deductible and coinsurance                                   | Deductible and coinsurance     |  |
| Emergency care services                                                                                                                        | \$150 copay and coinsurance             | In-network level of benefits | \$200 copay and coinsurance            | In-network level of benefits    | Deductible and coinsurance                                   | In-network level of benefits   |  |
| Telehealth                                                                                                                                     | Plan pays 100%                          | Not covered                  | Plan pays 100%                         | Not covered                     | Deductible and coinsurance                                   | Not covered                    |  |
| Prescription Drugs (Retail, Per                                                                                                                |                                         |                              |                                        |                                 |                                                              |                                |  |
| Generic drugs                                                                                                                                  | 25% coinsurance<br>\$10 min./\$25 max.  | 50% coinsurance              | 25% coinsurance<br>\$10 min./\$25 max. | 50% coinsurance                 | Deductible and coinsurance                                   | Deductible and 50% coinsurance |  |
| Formulary brand-name drugs                                                                                                                     | 30% coinsurance<br>\$40 min./\$65 max.  | 50% coinsurance              | 30% coinsurance<br>\$40 min./\$65 max. | 50% coinsurance                 | Deductible and coinsurance                                   | Deductible and 50% coinsurance |  |
|                                                                                                                                                |                                         |                              | 500/                                   |                                 | D 1 (1) 1                                                    | D 1 (11)                       |  |
| Non-formulary brand-name<br>drugs                                                                                                              | 50% coinsurance<br>\$65 min./\$90 max.  | 50% coinsurance              | 50% coinsurance<br>\$65 min./\$90 max. | 50% coinsurance                 | Deductible and coinsurance                                   | Deductible and 50% coinsurance |  |