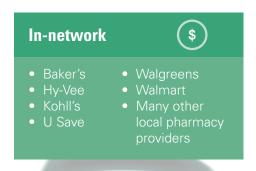

Specialty drugs*                                                                                      |                         | Not covered         |  |



<sup>\*</sup>Specialty drugs must be purchased through a designated specialty pharmacy after two fills. Note: 50% coinsurance applies to prescriptions filled at an out-of-network pharmacy.

# PRESCRIPTION DRUG COVERAGE

Prescription drug coverage is available. Benefits are based on our preferred drug list. Whenever appropriate, generic drugs will be used to fill prescriptions.

### **Pharmacy Networks**

BCBSNE members will pay less out-of-pocket on prescriptions filled through in-network pharmacies. Members may also sign up for home delivery and order up to a 90-day supply of maintenance medications, if allowed by the prescription.







Visit NebraskaBlue.com/Pharmacy.

The pharmacies listed above are a partial list and are subject to change at any time without notice.



### \$0 Member Cost Shares on Insulin

BCBSNE provides insulin on NetResults Performance at no cost to members to help drive down diabetes-related health care cost and improve medication adherence. All plans for this group will cover generic and preferred brand-name insulin at 100%.

### **Prescription Drug Tiers**

Prescription drugs are divided into four tiers. The cost for each 30-day supply of a covered prescription drug depends on the tier in which the medication is listed.











#### **Retail Pharmacies**

Members should take their prescription to a participating pharmacy and show the pharmacist their member ID card. The member will pay